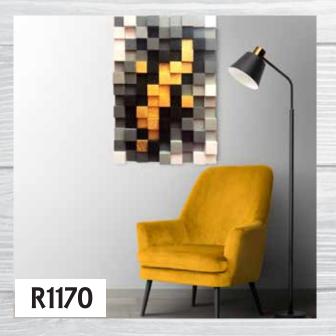

#### Forrest 3D Wall Art

Dimensions: (WxDxH)

1 x 1080mm x 80mm x 1530mm

Large Forrest 3D Wall Art

Dimensions: (WxDxH)

1 x 1960mm x 80mm x 1820mm

Raw Gold 3D Wall Art

Dimensions: (WxDxH)