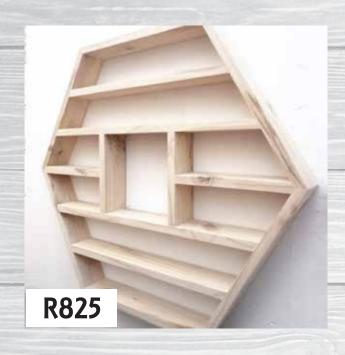

Dimensions (W x D x H)

2 x Medium - 310mm x 80mm x 280mm

1 x Large - 440mm x 80mm x 380mm

Upgrade to 120mm depth - R825

Set of 4 Medium Painted Hexagon
Shelves

Dimensions (W x D x H)
4 x Medium - 310mm x 80mm x 280mm