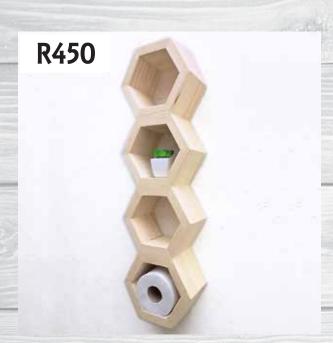

# **Bathroom Shelves**

Choose any single or two colours to suit your decor.

Unpainted Hexagon Toilet Roll Holder

Dimensions: (WxDxH)
1 x 190mm x 100mm x 630mm

Painted - R495

Stained Hexagon Toilet Roll Holder