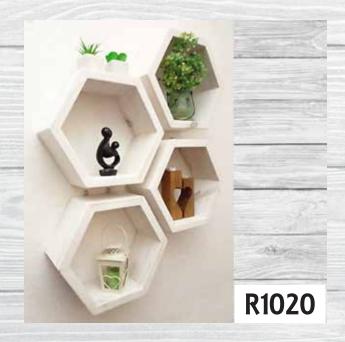

### Bookshelves

Choose any two colours to suit your decor.

Set of 17 Two-tone Hexagon Bookshelves

Dimensions (W x D x H)

8 x Large - 440mm x 200mm x 380mm

9 x Large - 440mm x 200mm x 380mm

with a shelf

Set of 9 Two-tone Hexagon Bookshelves

Dimensions (W x D x H)
9 x Large - 440mm x 200mm x 380mm

Set of 7 Two-tone Hexagon
Bookshelves

Dimensions (W x D x H)

7 x Large - 440mm x 200mm x 380mm

Set of 4 Unpainted Hexagon Bookshelves

Dimensions (W x D x H)
4 x Large - 440mm x 200mm x 380mm