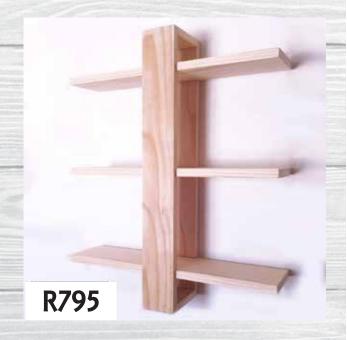

# Unpainted Hexagon Shelves

Hexagon shelves are perfect to display plants, picture frames, and, keepsakes, or keep them empty to create a stand-out wall feature.

Handmade from new 22mm thick Pine wood.

Come with hooks for easy hanging.

#### Set of 3 Unpainted Hexagon Shelves

Dimensions (W x D x H)

1 x Small - 155mm x 80mm x 175mm

1 x Medium - 310mm x 80mm x 280mm

1 x Large - 440mm x 80mm x 380mm

Upgrade to 120mm depth - R755