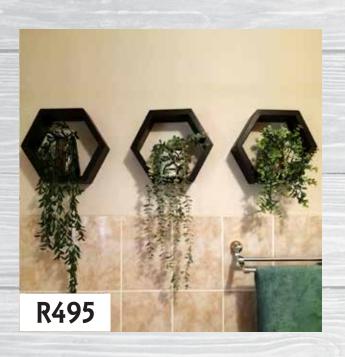

lves

Dimensions (W x D x H)

1 x Small - 155mm x 80mm x 175mm

1 x Medium - 310mm x 80mm x 280mm

1 x Large - 440mm x 80mm x 380mm

Upgrade to 120mm depth - R710

Set of 5 Large Stained Hexagon Shelves

Dimensions (W x D x H)

5 x Large - 440mm x 80mm x 380mm





#### Set of 7 Stained Hexagon Shelves

Dimensions (W x D x H)

3 x Small - 155mm x 80mm x 175mm

2 x Medium - 310mm x 80mm x 280mm

1 x Large - 440mm x 80mm x 380mm

1 x Large - 440mm x 80mm x 380mm

with a shelf

Upgrade to 120mm depth - R1670

#### Set of 6 Medium Stained Hexagon Shelves

Dimensions (W x D x H)

4 x Medium - 310mm x 80mm x 280mm

2 x Medium - 310mm x 80mm x 280mm

with a shelf

Upgrade to 120mm depth - R1540





Set of 3 Large Stained Hexagon
Shelves

Dimensions (W x D x H)

5 x Large - 440mm x 80mm x 380mm



Set of 3 Medium Stained Hexagon **Shelves** 

Dimensions (W  $\times$  D  $\times$  H)  $3 \times Medium - 310mm \times 80mm \times 280mm$ 

Upgrade to 120mm depth - R720

#### Set of 5 Stained Hexagon Shelves

Dimensions (W  $\times$  D  $\times$  H) 2 x Small - 155mm x 80mm x 175mm 3 x Medium - 310mm x 80mm x 280mm with a shelf

Upgrade to 120mm depth - R1060

# Build your own set

**Small** 175mm x 155mm Medium 310mm x 280mm Medium with a shelf  $310mm \times 280mm$ Large 440mm × 380mm Large with a shelf

440mm x 380mm



| 8cm depth R115 | 12cm depth R170 |
|----------------|-----------------|
| R165           | R240            |
| R195           | R290            |
| R220           | R300            |
| R260           | R380            |

# Painted Hexagon Shelves

Paint colours