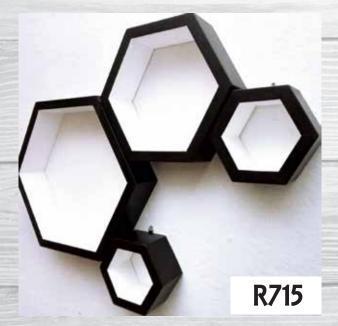

#### Set of 3 Unpainted Hexagon Shelves

Dimensions (W x D x H)

1 x Small - 155mm x 80mm x 175mm

1 x Medium - 310mm x 80mm x 280mm

1 x Large - 440mm x 80mm x 380mm

Upgrade to 120mm depth - R755