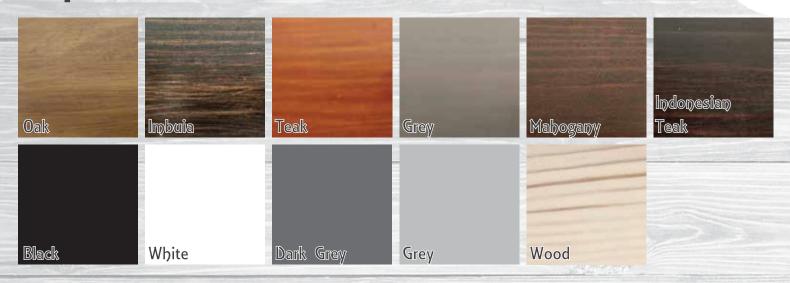

# Stained Hexagon Shelves Stain colours

Oak

Bring a touch of nature into your home with our range of beautifully stained wood shelves.

Choose any of our stain colours available to suit your existing decor.