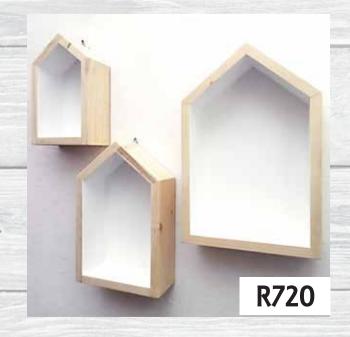

### **House Shelves**

#### Set of 3 Two-Tone House Shelves

Dimensions: (WxDxH)

 $1 \times 194$ mm × 100mm × 310mm

1 x 244mm x 100mm x 380mm

 $1 \times 294$ mm × 100mm × 450mm

Set of 3 Two-Tone House Shelves

Dimensions: (WxDxH)

 $1 \times 194$ mm × 100mm × 310mm

 $1 \times 244 \text{mm} \times 100 \text{mm} \times 380 \text{mm}$ 

1 x 294mm x 100mm x 450mm

(WxDxH)

Unpainted

Two-Tone

**Small** 

194mm × 100mm × 310mm

R185