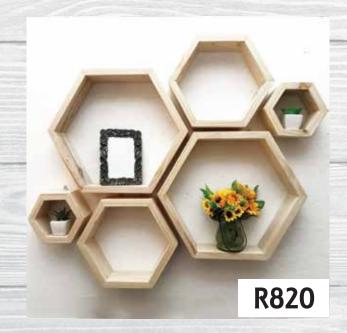

#### Set of 4 Unpainted Hexagon Shelves

Dimensions (W x D x H)

2 x Medium - 310mm x 80mm x 280mm

2 x Large - 440mm x 80mm x 380mm

Upgrade to 120mm depth - R920