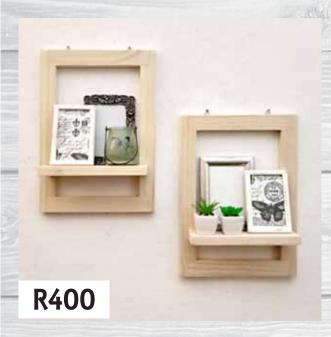

# Framed Shelves

Choose any single or two colours to suit your decor.

Set of 2 Small Unpainted Framed Shelves

Dimensions: (WxDxH)
2 x 300mm x 100mm x 420mm

#### Set of 3 unpainted Framed Shelves

Dimensions: (WxDxH)

1 x 300mm x 100mm x 420mm

1 x 370mm x 150mm x 560mm

1 x 450mm x 200mm x 700mm

Set of 3 Medium Two-tone Framed Shelves

Dimensions: (WxDxH)

3 x 370mm x 150mm x 560mm