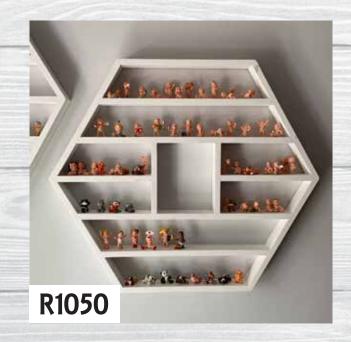

# Painted Hexagon Shelves

Paint colours

White

Grey

Create a sophisticated look in your space with painted shelves.

Choose any of our paint colours available to suit your existing decor.

Set of 3 Painted Hexagon Shelves

Dimensions (W x D x H)

2 x Medium - 310mm x 80mm x 280mm

1 x Large - 440mm x 80mm x 380mm

Upgrade to 120mm depth - R825

Set of 4 Medium Painted Hexagon
Shelves

Dimensions (W x D x H)
4 x Medium - 310mm x 80mm x 280mm