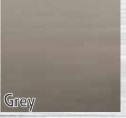

# Painted Hexagon Shelves

Paint colours

White

Grey

Create a sophisticated look in your space with painted shelves.

Choose any of our paint colours available to suit your existing decor.

Set of 3 Painted Hexagon Shelves