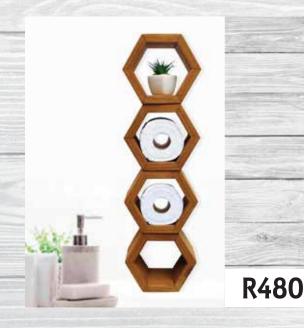

Dimensions: (WxDxH)

1 x 190mm x 100mm x 630mm

Stained Hexagon Toilet Roll Holder

Dimensions: (WxDxH)

1 x 190mm x 100mm x 630mm

Painted - R495

Two-Tone Tic-tac-toe Toilet Roll Holder

3 Removable X's included