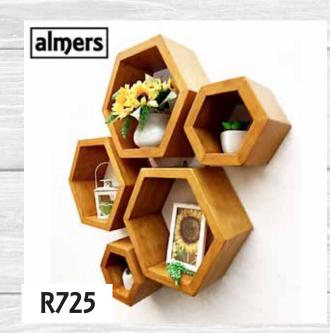

#### Set of 4 Unpainted Hexagon Shelves

Dimensions (W x D x H)

2 x Medium - 310mm x 80mm x 280mm

2 x Large - 440mm x 80mm x 380mm

Upgrade to 120mm depth - R920