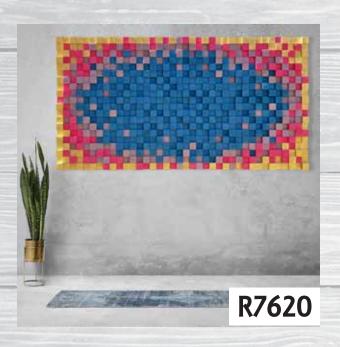

# Wood Wall Art

3D Wood Art is entirely handmade and every piece is unique.

Not only does wood art offer breath taking and appealing views it also works perfect as a sound diffuser enhancing acoustics.

Wood is sawed into segments, each block hand sanded and individually coloured. The elements are then glued into the perfect spot and sealed.

Made to order with custom colour and size options.

R4950 per square meter. Free design with custom colours.

#### Wave 3D Wall Art

Dimensions: (WxDxH)

 $3 \times 495 \text{mm} \times 80 \text{mm} \times 675 \text{mm}$ 

Mineral 3D Wall Art

Dimensions: (WxDxH)

 $1 \times 1530$ mm × 80mm × 990mm

Cool Emoji 3D Wall Art