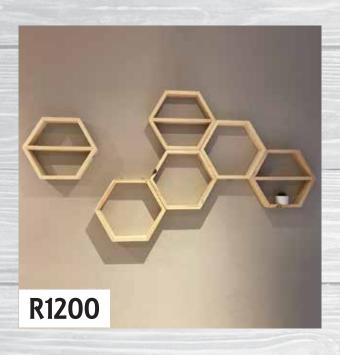

Upgrade to 120mm depth - R1190

Set of 7 Large Unpainted Hexagon
Shelves

Dimensions (W x D x H)

7 x Large - 440mm x 80mm x 380mm

Set of 5 Medium Unpainted Hexagon
Shelves

Dimensions (W x D x H)

5 x Medium - 310mm x 80mm x 280mm