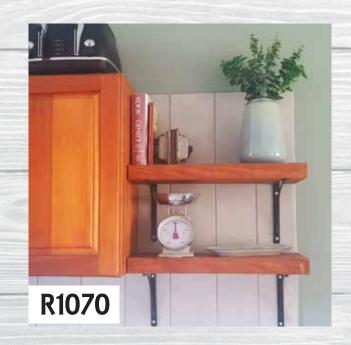

# Unpainted Floating Shelf with Steel Brackets

Dimensions: (WxDxH)

1 x 500mm x 220mm x 240mm

Stained - R535 Painted - R550

R1070

Set of 2 Stained Floating
Shelves with Steel Brackets

Dimensions: (WxDxH)

1 x 500mm x 220mm x 240mm