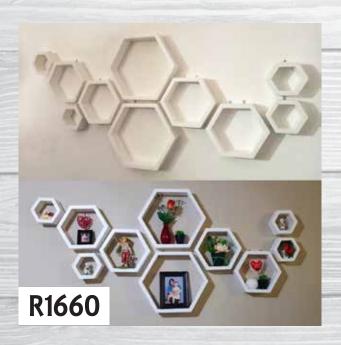

#### Set of 7 Painted Hexagon Shelves

Dimensions (W x D x H)

4 x Small - 155mm x 80mm x 175mm

3 x Medium - 310mm x 80mm x 280mm

Upgrade to 120mm depth - R1505

#### Set of 7 Painted Hexagon Shelves

Dimensions (W x D x H)

3 x Small - 155mm x 80mm x 175mm

2 x Medium - 310mm x 80mm x 280mm

2 x Large - 440mm x 80mm x 380mm

with a Shelf

Upgrade to 120mm depth - R1855