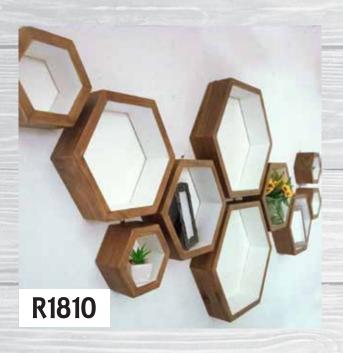

# Two-Tone Hexagon Shelves

Two-Tone colours

Choose any two colours for the perfect two-tone contrast.

Set of 6 Two-tone Hexagon
Shelves

Dimensions (W x D x H)

2 x Small - 155mm x 80mm x 175mm

3 x Medium - 310mm x 80mm x 280mm

1 x Large - 440mm x 80mm x 380mm

with a shelf

Upgrade to 120mm depth - R1650

Set of 7 Large Two-tone Hexagon Shelves

Dimensions (W x D x H)

7 x Large - 440mm x 80mm x 380mm