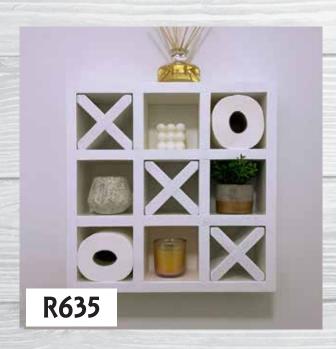

### Eye 3D Wall Art

Dimensions: (WxDxH)

1 x 450mm x 80mm x 450mm

Ocean Wave 3D Wall Art

Dimensions: (WxDxH)

 $1 \times 450 \text{mm} \times 80 \text{mm} \times 450 \text{mm}$ 