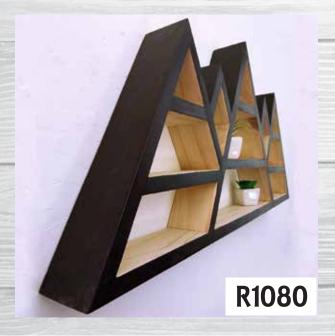

### Unpainted Mountian Shelf

Dimensions: (WxDxH)

1 x 930mm x 80mm x 400mm

R1030

Stained Mountian Shelf

Dimensions: (WxDxH)

1 x 930mm x 80mm x 400mm

Stained Mountian Shelf

Dimensions: (WxDxH)

1 x 930mm x 80mm x 400mm

### Painted Mountian Shelf

Dimensions: (WxDxH)

1 x 930mm x 80mm x 400mm

Snow Top Stained Mountian Shelf

Dimensions: (WxDxH)

 $1 \times 930$ mm  $\times 80$ mm  $\times 400$ mm

Two-tone Mountian Shelf

Dimensions: (WxDxH)

1 x 930mm x 80mm x 400mm