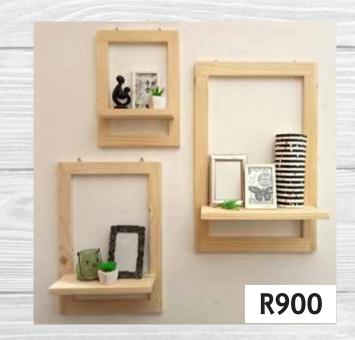

# Framed Shelves

Choose any single or two colours to suit your decor.

Set of 2 Small Unpainted Framed Shelves

Dimensions: (WxDxH)
2 x 300mm x 100mm x 420mm

#### Set of 3 unpainted Framed Shelves

Dimensions: (WxDxH)

1 x 300mm x 100mm x 420mm

1 x 370mm x 150mm x 560mm

1 x 450mm x 200mm x 700mm

Set of 3 Medium Two-tone Framed Shelves

Dimensions: (WxDxH)

3 x 370mm x 150mm x 560mm