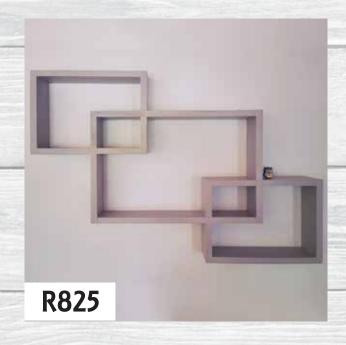

# Framed Shelves

Choose any single or two colours to suit your decor.

Set of 2 Small Unpainted Framed Shelves

Dimensions: (WxDxH)
2 x 300mm x 100mm x 420mm

#### Set of 3 unpainted Framed Shelves

Dimensions: (WxDxH)

1 x 300mm x 100mm x 420mm

1 x 370mm x 150mm x 560mm

1 x 450mm x 200mm x 700mm

Set of 3 Medium Two-tone Framed Shelves

Dimensions: (WxDxH)

3 x 370mm x 150mm x 560mm

Set of 2 Small Two-tone Framed Shelves

Dimensions: (WxDxH)

2 x 300mm x 100mm x 420mm

Dimensions: (WxDxH)

2 x 300mm x 100mm x 420mm

**R530** 

Set of 2 Small Two-tone Framed Shelves

Dimensions: (WxDxH)