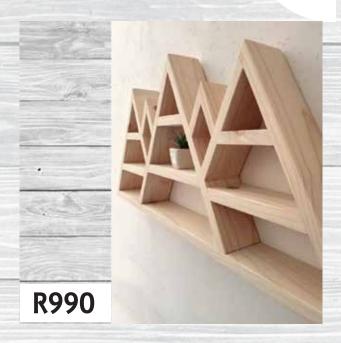

### Unpainted Mountian Shelf

Dimensions: (WxDxH)

1 x 930mm x 80mm x 400mm

R1030

Stained Mountian Shelf

Dimensions: (WxDxH)

1 x 930mm x 80mm x 400mm

Stained Mountian Shelf