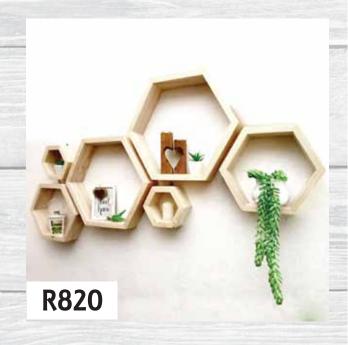

#### Set of 6 Unpainted Hexagon Shelves

Dimensions (W  $\times$  D  $\times$  H)

2 x Small - 155mm x 80mm x 175mm

2 x Medium - 310mm x 80mm x 280mm

2 x Large - 440mm x 80mm x 380mm

Set of 6 Large Unpainted Hexagon
Shelves

#### Set of 6 Unpainted Hexagon Shelves

Dimensions (W  $\times$  D  $\times$  H)

 $2 \times \text{Small} - 155 \text{mm} \times 80 \text{mm} \times 175 \text{mm}$ 

2 x Medium - 310mm x 80mm x 280mm

2 x Large - 440mm x 80mm x 380mm