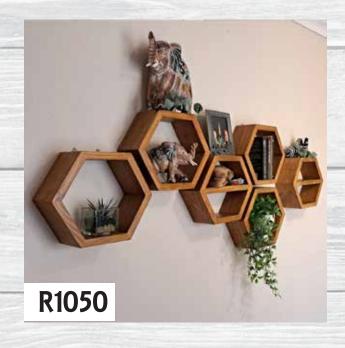

Upgrade to 120mm depth - R1190

Set of 7 Large Unpainted Hexagon
Shelves

Dimensions (W x D x H)

7 x Large - 440mm x 80mm x 380mm

Set of 5 Medium Unpainted Hexagon
Shelves

Dimensions (W x D x H)

5 x Medium - 310mm x 80mm x 280mm