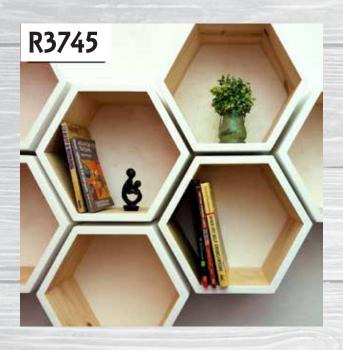

# Painted Hexagon Shelves

Paint colours

White

Grey

Create a sophisticated look in your space with painted shelves.

Choose any of our paint colours available to suit your existing decor.

Set of 3 Painted Hexagon Shelves

Dimensions (W x D x H)

2 x Medium - 310mm x 80mm x 280mm

1 x Large - 440mm x 80mm x 380mm

Upgrade to 120mm depth - R825

Set of 4 Medium Painted Hexagon
Shelves

Dimensions (W x D x H)
4 x Medium - 310mm x 80mm x 280mm