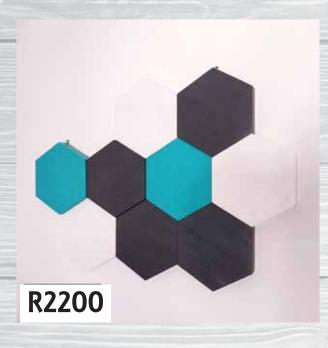

Set of 6 Medium Painted Hexagon
Shelves

Dimensions (W x D x H)

6 x Medium - 310mm x 80mm x 280mm

Upgrade to 120mm depth - R1530

Set of 5 Medium Painted Hexagon
Shelves

Dimensions (W x D x H)

5 x Medium - 310mm x 80mm x 280mm