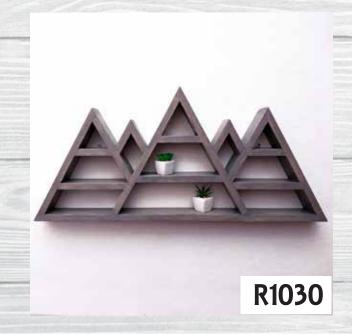

### Unpainted Mountian Shelf

Dimensions: (WxDxH)

1 x 930mm x 80mm x 400mm

R1030

Stained Mountian Shelf

Dimensions: (WxDxH)

1 x 930mm x 80mm x 400mm

Stained Mountian Shelf