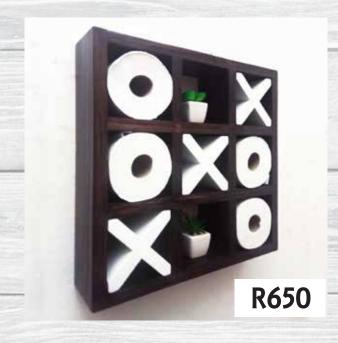

Dimensions: (WxDxH)

1 x 190mm x 100mm x 630mm

Stained Hexagon Toilet Roll Holder

Dimensions: (WxDxH)

1 x 190mm x 100mm x 630mm

Painted - R495

Two-Tone Tic-tac-toe Toilet Roll Holder

3 Removable X's included

Dimensions: (WxDxH)

 $1 \times 433$ mm × 100mm × 433mm

Unpainted - R595

Stained - R620

3 Removable X's included

Dimensions: (WxDxH)

1 x 433mm x 100mm x 433mm

Unpainted - R595 Stained - R620