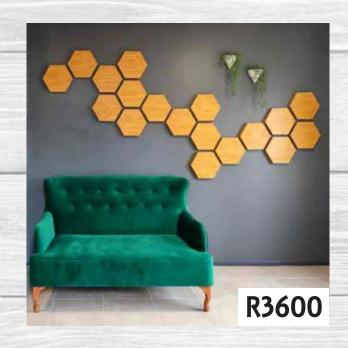

# Unpainted Hexagon Shelves

Hexagon shelves are perfect to display plants, picture frames, and, keepsakes, or keep them empty to create a stand-out wall feature.

Handmade from new 22mm thick Pine wood.

Come with hooks for easy hanging.

# Stained Hexagon Shelves Stain colours

Oak

Bring a touch of nature into your home with our range of beautifully stained wood shelves.

Choose any of our stain colours available to suit your existing decor.