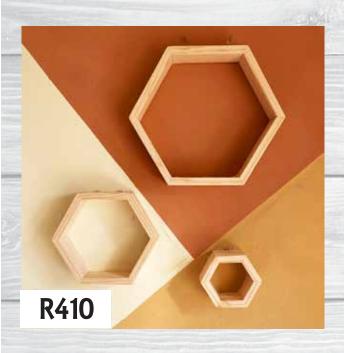

#### Set of 3 Unpainted Hexagon Shelves

Dimensions (W x D x H)

1 x Small - 155mm x 80mm x 175mm

1 x Medium - 310mm x 80mm x 280mm

1 x Large - 440mm x 80mm x 380mm

Upgrade to 120mm depth - R755