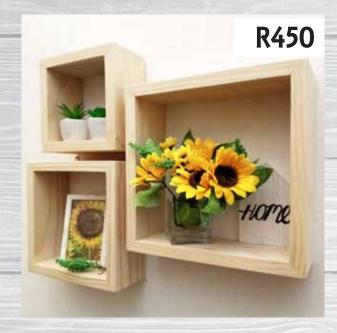

### **Box Shelves**

Choose any single or two colours to suit your decor.

Painted Rectangular Shelf Unit

Dimensions: (WxDxH)

1000mm × 100mm × 700mm

Unpainted Rectangular Shelf Unit

Dimensions: (WxDxH)

1000mm × 100mm × 700mm

#### Set of 3 Unpainted Square Shelves

Dimensions: (WxDxH)

1 x Small 200mm x 100mm x 200mm

1 x Medium 250mm x 100mm x 250mm

1 x Large 300mm x 100mm x 300mm