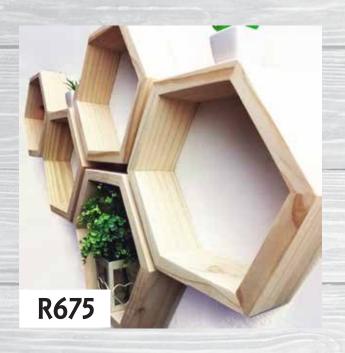

#### Set of 4 Unpainted Hexagon Shelves

Dimensions (W x D x H)

2 x Medium - 310mm x 80mm x 280mm

2 x Large - 440mm x 80mm x 380mm

Upgrade to 120mm depth - R920