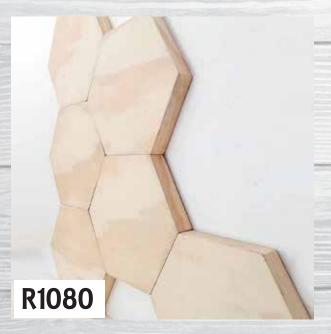

Upgrade to 120mm depth - R1190

Set of 7 Large Unpainted Hexagon
Shelves

Dimensions (W x D x H)

7 x Large - 440mm x 80mm x 380mm

Set of 5 Medium Unpainted Hexagon
Shelves

Dimensions (W x D x H)

5 x Medium - 310mm x 80mm x 280mm