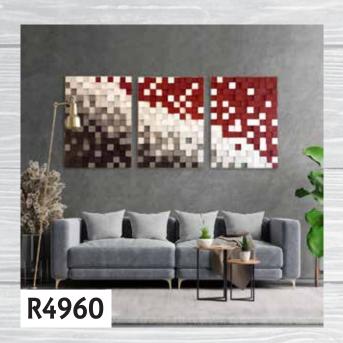

#### Wave 3D Wall Art

Dimensions: (WxDxH)

 $3 \times 495 \text{mm} \times 80 \text{mm} \times 675 \text{mm}$ 

Mineral 3D Wall Art

Dimensions: (WxDxH)

 $1 \times 1530$ mm × 80mm × 990mm

Cool Emoji 3D Wall Art