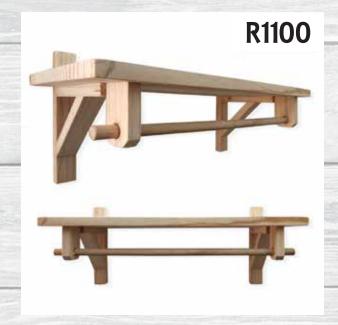

# Floating Shelves

Choose any single or two colours to suit your decor.

Set of 2 Two-tone Wood Bracket Floating Shelves

Dimensions: (WxDxH)

2 x 600mm x 200mm x 250mm

Unpainted - R900 (R450 each)

Stained - R970 (R485 each)

Painted - R1000 (R500 each)

Set of 3 Two-tone Wood Bracket Floating Shelves

Dimensions: (WxDxH)

3 x 600mm x 200mm x 250mm

Uppainted - R1350

Stained - R1455

Painted - R1500