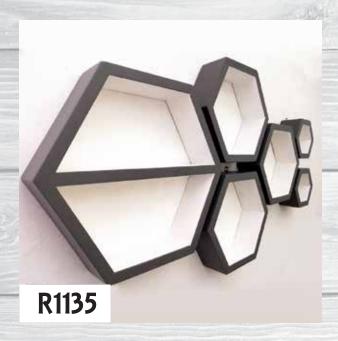

#### Set of 10 Painted Hexagon Shelves

Dimensions (W x D x H)

4 x Small - 155mm x 80mm x 175mm

4 x Medium - 310mm x 80mm x 280mm

2 x Large - 440mm x 80mm x 380mm

#### Set of 10 Two-tone Hexagon Shelves

Dimensions (W x D x H)

4 x Small - 155mm x 80mm x 175mm

4 x Medium - 310mm x 80mm x 280mm

2 x Large - 440mm x 80mm x 380mm

Upgrade to 120mm depth - R2590