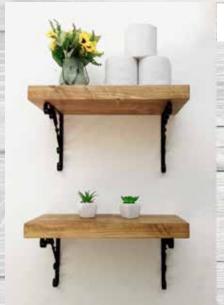

# **Bathroom Shelves**

Choose any single or two colours to suit your decor.

Unpainted Hexagon Toilet Roll Holder

Dimensions: (WxDxH)
1 x 190mm x 100mm x 630mm

Painted - R495

Stained Hexagon Toilet Roll Holder

Dimensions: (WxDxH)

1 x 190mm x 100mm x 630mm

Stained Hexagon Toilet Roll Holder

Dimensions: (WxDxH)

1 x 190mm x 100mm x 630mm

Painted - R495

Two-Tone Tic-tac-toe Toilet Roll Holder

3 Removable X's included