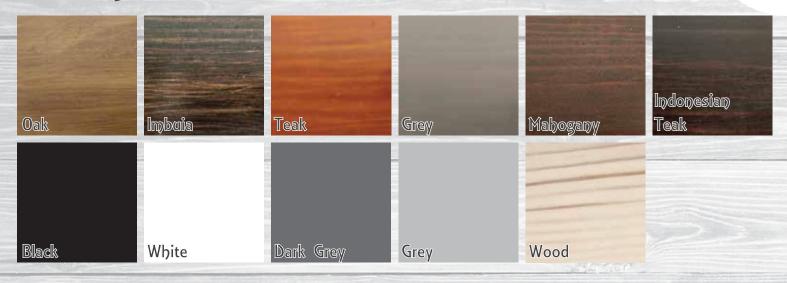

# Stained Hexagon Shelves Stain colours

Oak

Bring a touch of nature into your home with our range of beautifully stained wood shelves.

Choose any of our stain colours available to suit your existing decor.