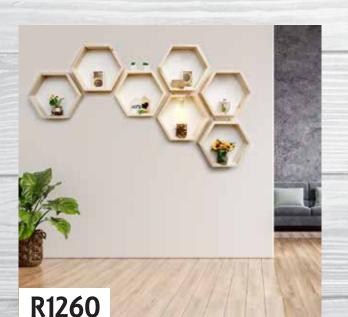

Upgrade to 120mm depth - R1190

Set of 7 Large Unpainted Hexagon
Shelves

Dimensions (W x D x H)

7 x Large - 440mm x 80mm x 380mm

Set of 5 Medium Unpainted Hexagon
Shelves

Dimensions (W x D x H)

5 x Medium - 310mm x 80mm x 280mm