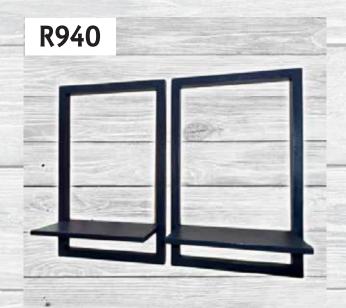

# Framed Shelves

Choose any single or two colours to suit your decor.

Set of 2 Small Unpainted Framed Shelves

Dimensions: (WxDxH)
2 x 300mm x 100mm x 420mm