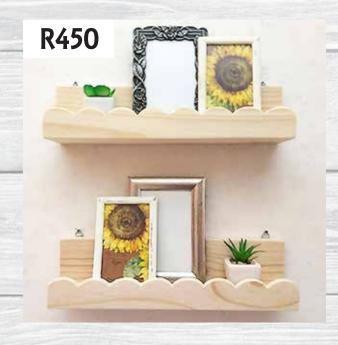

Dimensions: (WxDxH)

2 x 1000mm x 100mm x 100mm

Stained - R800

Set of 2 Stained Picture Ledges (50 cm)

Dimensions: (WxDxH)

2 x 500mm x 100mm x 100mm

Unpainted - R350 Painted - R420

Set of 2 Decorative Cloud Picture Ledges (50 cm)

Dimensions: (WxDxH)

2 x 500mm x 100mm x 100mm

Stained - R500

Painted - R550

Set of 2 Decorative Cloud Picture Ledges (50 cm)

Dimensions: (WxDxH)

2 x 500mm x 100mm x 100mm

Stained - R500