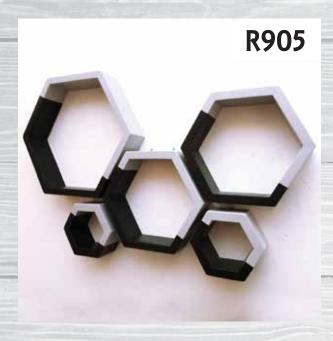

# Unpainted Hexagon Shelves

Hexagon shelves are perfect to display plants, picture frames, and, keepsakes, or keep them empty to create a stand-out wall feature.

Handmade from new 22mm thick Pine wood.

Come with hooks for easy hanging.

Set of 3 Unpainted Hexagon Shelves

Dimensions (W x D x H)

1 x Small - 155mm x 80mm x 175mm

1 x Medium - 310mm x 80mm x 280mm

1 x Large - 440mm x 80mm x 380mm

Upgrade to 120mm depth - R595