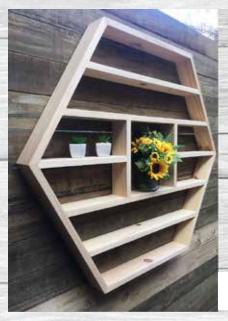

# Unpainted Hexagon Shelves

Hexagon shelves are perfect to display plants, picture frames, and, keepsakes, or keep them empty to create a stand-out wall feature.

Handmade from new 22mm thick Pine wood.

Come with hooks for easy hanging.