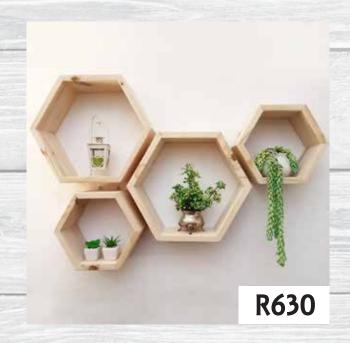

Dimensions (W x D x H)

3 x Large - 440mm x 80mm x 380mm

3 x Large - 440mm x 80mm x 380mm

with a shelf

Upgrade to 120mm depth - R1740