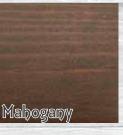

# Stained Hexagon Shelves Stain colours

Oak

Bring a touch of nature into your home with our range of beautifully stained wood shelves.

Choose any of our stain colours available to suit your existing decor.