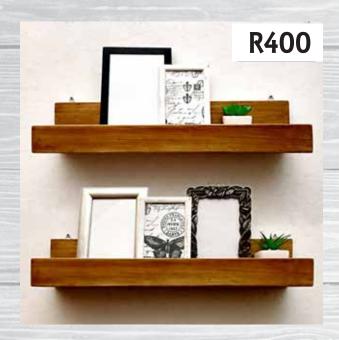

# Picture Ledges

Choose any single colour to suit your decor.

Unpainted Picture Ledge (1 meter)

Dimensions: (WxDxH)

1 x 1000mm x 100mm x 100mm

Stained - R400

Painted - R420

Set of 2 Unpainted Picture Ledges (1 meter)

Dimensions: (WxDxH)

2 x 1000mm x 100mm x 100mm

Stained - R800

Set of 2 Stained Picture Ledges (50 cm)

Dimensions: (WxDxH)

2 x 500mm x 100mm x 100mm

Unpainted - R350 Painted - R420

Set of 2 Decorative Cloud Picture Ledges (50 cm)

Dimensions: (WxDxH)

2 x 500mm x 100mm x 100mm

Stained - R500

Painted - R550

Set of 2 Decorative Cloud Picture Ledges (50 cm)

Dimensions: (WxDxH)

2 x 500mm x 100mm x 100mm

Stained - R500