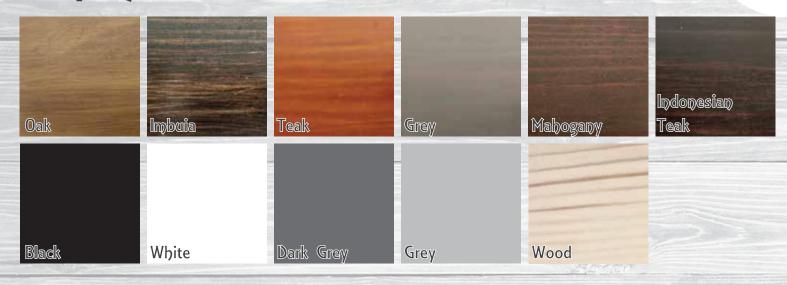

# Stained Hexagon Shelves Stain colours

Oak

Bring a touch of nature into your home with our range of beautifully stained wood shelves.

Choose any of our stain colours available to suit your existing decor.