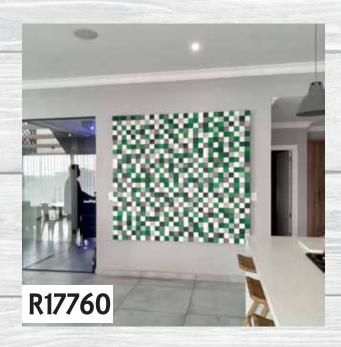

#### Forrest 3D Wall Art

Dimensions: (WxDxH)

1 x 1080mm x 80mm x 1530mm

Large Forrest 3D Wall Art

Dimensions: (WxDxH)

1 x 1960mm x 80mm x 1820mm

Raw Gold 3D Wall Art

Dimensions: (WxDxH)