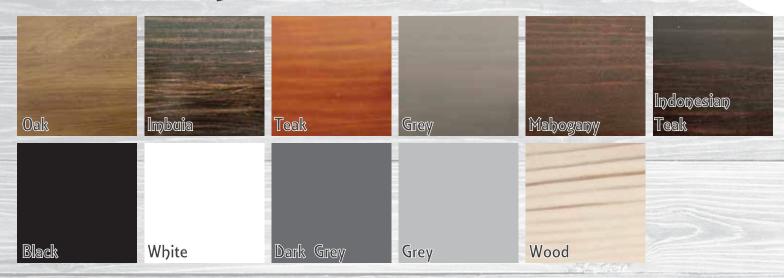

# Stained Hexagon Shelves Stain colours

Oak

Bring a touch of nature into your home with our range of beautifully stained wood shelves.

Choose any of our stain colours available to suit your existing decor.

# Painted Hexagon Shelves

Paint colours

White

Grey

Create a sophisticated look in your space with painted shelves.

Choose any of our paint colours available to suit your existing decor.

Set of 3 Painted Hexagon Shelves

# Two-Tone Hexagon Shelves

Two-Tone colours

Choose any two colours for the perfect two-tone contrast.

Set of 6 Two-tone Hexagon
Shelves

Dimensions (W x D x H)

2 x Small - 155mm x 80mm x 175mm

3 x Medium - 310mm x 80mm x 280mm