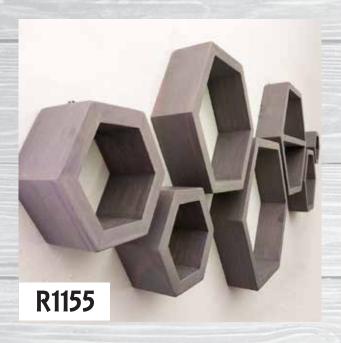

Upgrade to 120mm depth - R1190

Set of 7 Large Unpainted Hexagon
Shelves

Dimensions (W x D x H)

7 x Large - 440mm x 80mm x 380mm

Set of 5 Medium Unpainted Hexagon
Shelves

Dimensions (W x D x H)

5 x Medium - 310mm x 80mm x 280mm