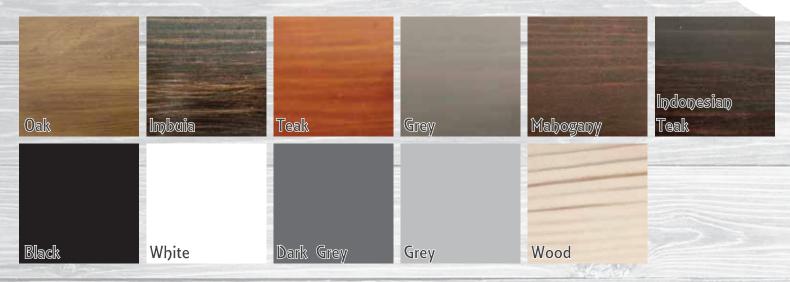

# Stained Hexagon Shelves Stain colours

Oak

Bring a touch of nature into your home with our range of beautifully stained wood shelves.

Choose any of our stain colours available to suit your existing decor.

# Painted Hexagon Shelves

Paint colours

White

Grey

Create a sophisticated look in your space with painted shelves.

Choose any of our paint colours available to suit your existing decor.

Set of 3 Painted Hexagon Shelves

# Two-Tone Hexagon Shelves

Two-Tone colours

Choose any two colours for the perfect two-tone contrast.

Set of 6 Two-tone Hexagon
Shelves

Dimensions (W x D x H)

2 x Small - 155mm x 80mm x 175mm

3 x Medium - 310mm x 80mm x 280mm