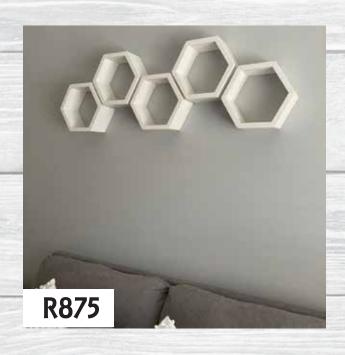

# Painted Hexagon Shelves

Paint colours

White

Grey

Create a sophisticated look in your space with painted shelves.

Choose any of our paint colours available to suit your existing decor.

Set of 3 Painted Hexagon Shelves

Dimensions (W x D x H)

2 x Medium - 310mm x 80mm x 280mm

1 x Large - 440mm x 80mm x 380mm

Upgrade to 120mm depth - R825

Set of 4 Medium Painted Hexagon
Shelves

Dimensions (W x D x H)
4 x Medium - 310mm x 80mm x 280mm