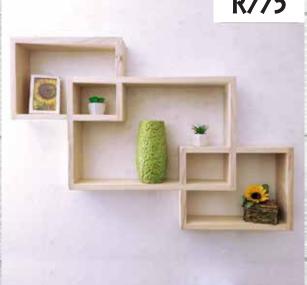

### **Box Shelves**

Choose any single or two colours to suit your decor.

Painted Rectangular Shelf Unit

Dimensions: (WxDxH)

1000mm × 100mm × 700mm

Unpainted Rectangular Shelf Unit

Dimensions: (WxDxH)

1000mm × 100mm × 700mm