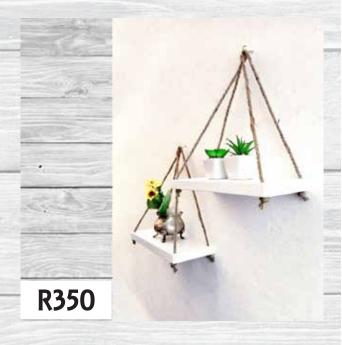

# Rope Shelves

Choose any single colour to suit your decor.

Set of 2 Painted Rope Shelves

Dimensions: (WxDxH)

2 x 300mm x 120mm x 380mm

Unpainted R150 each Stained R160 each Painted R175 each

Rope colours depends on availability