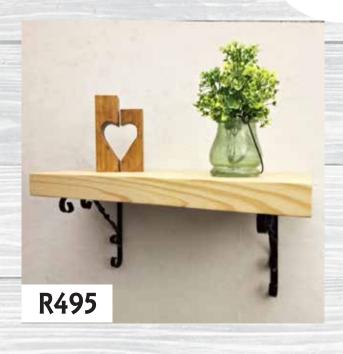

# **Bathroom Shelves**

Choose any single or two colours to suit your decor.

Unpainted Hexagon Toilet Roll Holder

Dimensions: (WxDxH)
1 x 190mm x 100mm x 630mm

Painted - R495

Stained Hexagon Toilet Roll Holder

Dimensions: (WxDxH)

1 x 190mm x 100mm x 630mm

Stained Hexagon Toilet Roll Holder

Dimensions: (WxDxH)

1 x 190mm x 100mm x 630mm

Painted - R495

Two-Tone Tic-tac-toe Toilet Roll Holder

3 Removable X's included