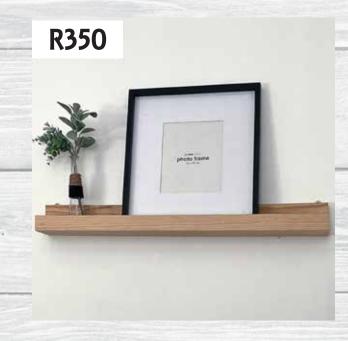

# Picture Ledges

Choose any single colour to suit your decor.

Unpainted Picture Ledge (1 meter)

Dimensions: (WxDxH)

1 x 1000mm x 100mm x 100mm

Stained - R400

Painted - R420

Set of 2 Unpainted Picture Ledges (1 meter)

Dimensions: (WxDxH)

2 x 1000mm x 100mm x 100mm

Stained - R800

Set of 2 Stained Picture Ledges (50 cm)

Dimensions: (WxDxH)

2 x 500mm x 100mm x 100mm

Unpainted - R350 Painted - R420

Set of 2 Decorative Cloud Picture Ledges (50 cm)

Dimensions: (WxDxH)

2 x 500mm x 100mm x 100mm

Stained - R500

Painted - R550

Set of 2 Decorative Cloud Picture Ledges (50 cm)

Dimensions: (WxDxH)

2 x 500mm x 100mm x 100mm

Stained - R500