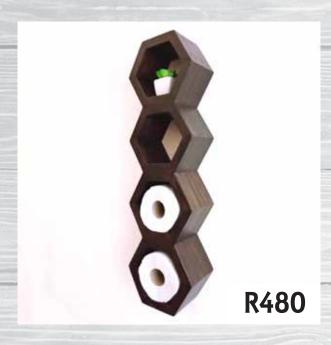

Dimensions: (WxDxH)

1 x 190mm x 100mm x 630mm

Stained Hexagon Toilet Roll Holder

Dimensions: (WxDxH)

1 x 190mm x 100mm x 630mm

Painted - R495

Two-Tone Tic-tac-toe Toilet Roll Holder

3 Removable X's included