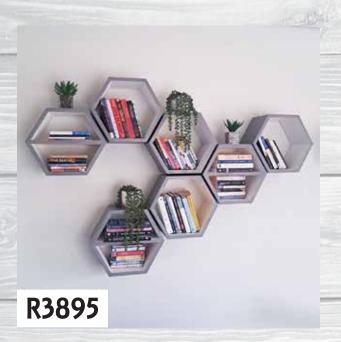

# Unpainted Hexagon Shelves

Hexagon shelves are perfect to display plants, picture frames, and, keepsakes, or keep them empty to create a stand-out wall feature.

Handmade from new 22mm thick Pine wood.

Come with hooks for easy hanging.

Set of 3 Unpainted Hexagon Shelves

Dimensions (W x D x H)

1 x Small - 155mm x 80mm x 175mm

1 x Medium - 310mm x 80mm x 280mm

1 x Large - 440mm x 80mm x 380mm

Upgrade to 120mm depth - R595

#### Set of 6 Unpainted Hexagon Shelves

Dimensions (W  $\times$  D  $\times$  H)

2 x Small - 155mm x 80mm x 175mm

2 x Medium - 310mm x 80mm x 280mm

2 x Large - 440mm x 80mm x 380mm

Set of 6 Large Unpainted Hexagon
Shelves