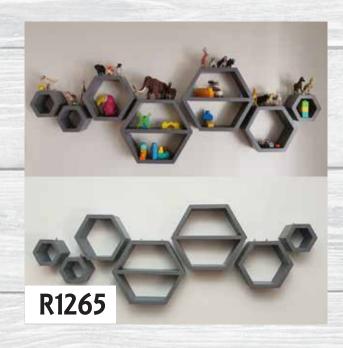

#### Set of 6 Unpainted Hexagon Shelves

Dimensions (W  $\times$  D  $\times$  H)

2 x Small - 155mm x 80mm x 175mm

2 x Medium - 310mm x 80mm x 280mm

2 x Large - 440mm x 80mm x 380mm

Set of 6 Large Unpainted Hexagon
Shelves

#### Set of 6 Unpainted Hexagon Shelves

Dimensions (W  $\times$  D  $\times$  H)

 $2 \times \text{Small} - 155 \text{mm} \times 80 \text{mm} \times 175 \text{mm}$ 

2 x Medium - 310mm x 80mm x 280mm

2 x Large - 440mm x 80mm x 380mm

Upgrade to 120mm depth - R1190

Set of 7 Large Unpainted Hexagon
Shelves

Dimensions (W x D x H)

7 x Large - 440mm x 80mm x 380mm

Set of 5 Medium Unpainted Hexagon
Shelves

Dimensions (W x D x H)

5 x Medium - 310mm x 80mm x 280mm