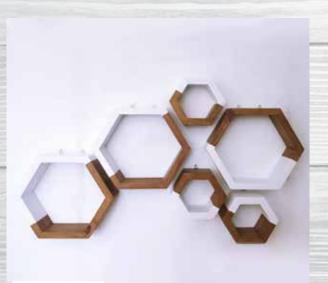

# Two-Tone Hexagon Shelves

Two-Tone colours

Choose any two colours for the perfect two-tone contrast.

Set of 6 Two-tone Hexagon
Shelves

Dimensions (W x D x H)

2 x Small - 155mm x 80mm x 175mm

3 x Medium - 310mm x 80mm x 280mm

1 x Large - 440mm x 80mm x 380mm

with a shelf

Upgrade to 120mm depth - R1650

Set of 7 Large Two-tone Hexagon Shelves

Dimensions (W x D x H)

7 x Large - 440mm x 80mm x 380mm