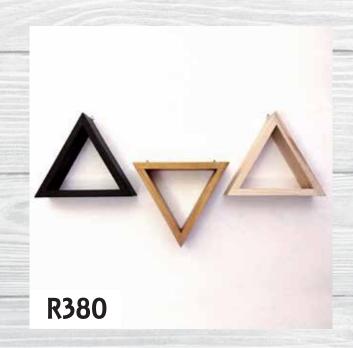

# Triangle Shelves

Choose any single colour to suit your decor.

Set of 3 Unpainted Triangle Shelves

Dimensions: (WxDxH)
3 x 300mm x 80mm x 260mm

Stained R380 Painted R400

Set of 3 Stained Triangle Shelves

Dimensions: (WxDxH)

3 x 300mm x 80mm x 260mm

Painted R400