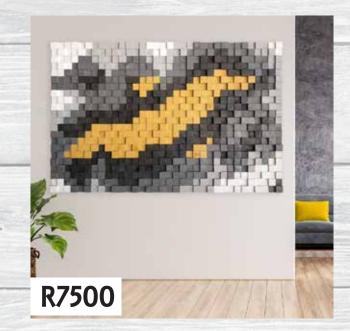

# Wood Wall Art

3D Wood Art is entirely handmade and every piece is unique.

Not only does wood art offer breath taking and appealing views it also works perfect as a sound diffuser enhancing acoustics.

Wood is sawed into segments, each block hand sanded and individually coloured. The elements are then glued into the perfect spot and sealed.

Made to order with custom colour and size options.

R4950 per square meter. Free design with custom colours.

#### Forrest 3D Wall Art

Dimensions: (WxDxH)

1 x 1080mm x 80mm x 1530mm

Large Forrest 3D Wall Art

Dimensions: (WxDxH)

1 x 1960mm x 80mm x 1820mm

Raw Gold 3D Wall Art

Dimensions: (WxDxH)