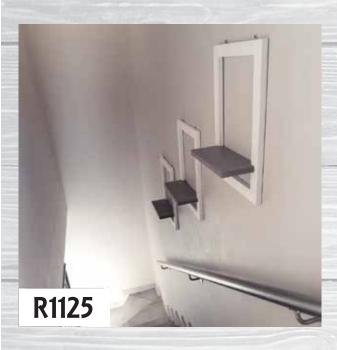

# Floating Shelves

Choose any single or two colours to suit your decor.

Set of 2 Two-tone Wood Bracket Floating Shelves

Dimensions: (WxDxH)

2 x 600mm x 200mm x 250mm

Unpainted - R900 (R450 each)

Stained - R970 (R485 each)

Painted - R1000 (R500 each)

Set of 3 Two-tone Wood Bracket Floating Shelves

Dimensions: (WxDxH)

3 x 600mm x 200mm x 250mm

Uppainted - R1350

Stained - R1455

Painted - R1500