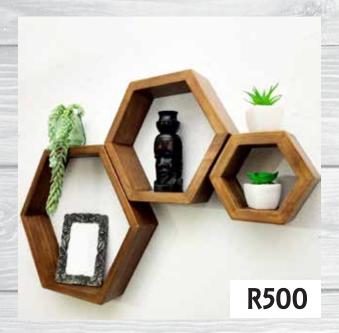

# Unpainted Hexagon Shelves

Hexagon shelves are perfect to display plants, picture frames, and, keepsakes, or keep them empty to create a stand-out wall feature.

Handmade from new 22mm thick Pine wood.

Come with hooks for easy hanging.

Set of 3 Unpainted Hexagon Shelves

Dimensions (W x D x H)

1 x Small - 155mm x 80mm x 175mm

1 x Medium - 310mm x 80mm x 280mm

1 x Large - 440mm x 80mm x 380mm

Upgrade to 120mm depth - R595