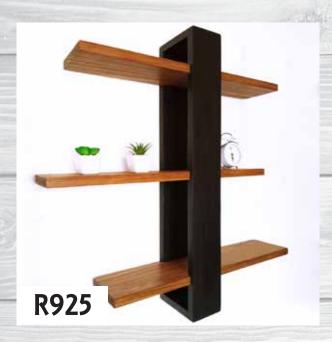

# Two-Tone Hexagon Shelves

Two-Tone colours

Choose any two colours for the perfect two-tone contrast.

Set of 6 Two-tone Hexagon
Shelves

Dimensions (W x D x H)

2 x Small - 155mm x 80mm x 175mm

3 x Medium - 310mm x 80mm x 280mm