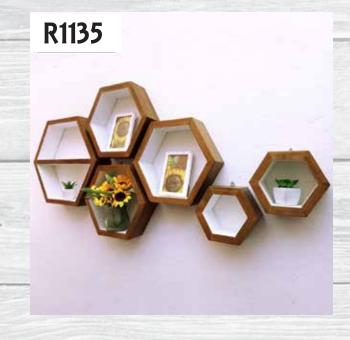

#### Set of 7 Painted Hexagon Shelves

Dimensions (W x D x H)

4 x Small - 155mm x 80mm x 175mm

3 x Medium - 310mm x 80mm x 280mm

Upgrade to 120mm depth - R1505

#### Set of 7 Painted Hexagon Shelves

Dimensions (W x D x H)

3 x Small - 155mm x 80mm x 175mm

2 x Medium - 310mm x 80mm x 280mm

2 x Large - 440mm x 80mm x 380mm

with a Shelf

Upgrade to 120mm depth - R1855

#### Set of 10 Painted Hexagon Shelves

Dimensions (W x D x H)

4 x Small - 155mm x 80mm x 175mm

4 x Medium - 310mm x 80mm x 280mm

2 x Large - 440mm x 80mm x 380mm