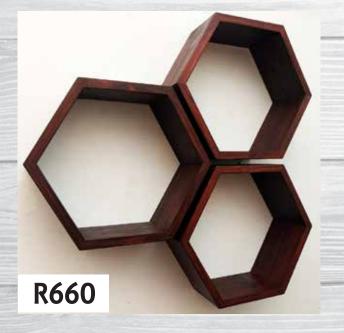

#### Set of 3 Unpainted Hexagon Shelves

Dimensions (W x D x H)

1 x Small - 155mm x 80mm x 175mm

1 x Medium - 310mm x 80mm x 280mm

1 x Large - 440mm x 80mm x 380mm

Upgrade to 120mm depth - R755