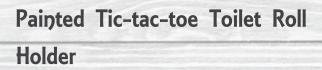

Dimensions: (WxDxH)

1 x 190mm x 100mm x 630mm

Stained Hexagon Toilet Roll Holder

Dimensions: (WxDxH)

1 x 190mm x 100mm x 630mm

Painted - R495

Two-Tone Tic-tac-toe Toilet Roll Holder

3 Removable X's included

Dimensions: (WxDxH)

 $1 \times 433$ mm × 100mm × 433mm

Unpainted - R595

Stained - R620

3 Removable X's included

Dimensions: (WxDxH)

1 x 433mm x 100mm x 433mm

Unpainted - R595 Stained - R620