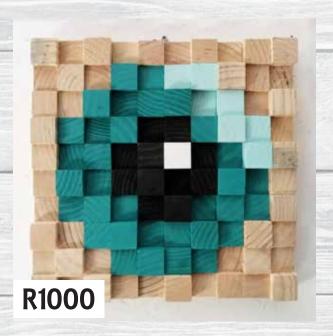

#### Wave 3D Wall Art

Dimensions: (WxDxH)

 $3 \times 495 \text{mm} \times 80 \text{mm} \times 675 \text{mm}$ 

Mineral 3D Wall Art

Dimensions: (WxDxH)

 $1 \times 1530$ mm × 80mm × 990mm

Cool Emoji 3D Wall Art