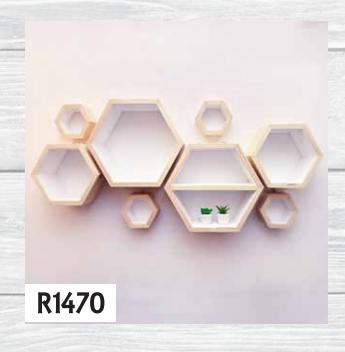

# Two-Tone Hexagon Shelves

Two-Tone colours

Choose any two colours for the perfect two-tone contrast.

Set of 6 Two-tone Hexagon
Shelves

Dimensions (W x D x H)

2 x Small - 155mm x 80mm x 175mm

3 x Medium - 310mm x 80mm x 280mm

1 x Large - 440mm x 80mm x 380mm

with a shelf

Upgrade to 120mm depth - R1650

Set of 7 Large Two-tone Hexagon Shelves

Dimensions (W x D x H)

7 x Large - 440mm x 80mm x 380mm