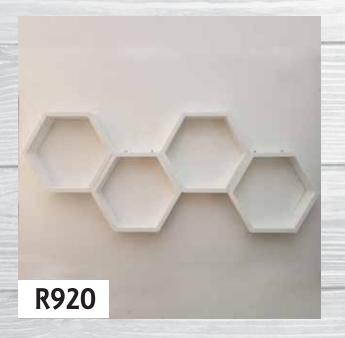

#### Set of 4 Unpainted Hexagon Shelves

Dimensions (W x D x H)

2 x Medium - 310mm x 80mm x 280mm

2 x Large - 440mm x 80mm x 380mm

Upgrade to 120mm depth - R920