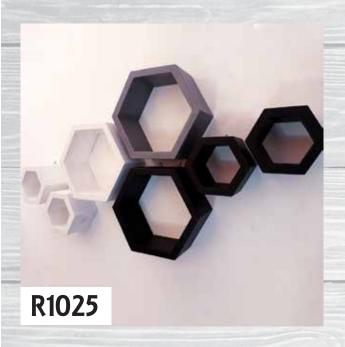

# Two-Tone Hexagon Shelves

Two-Tone colours

Choose any two colours for the perfect two-tone contrast.

Set of 6 Two-tone Hexagon
Shelves

Dimensions (W x D x H)

2 x Small - 155mm x 80mm x 175mm

3 x Medium - 310mm x 80mm x 280mm