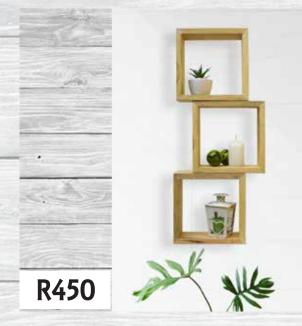

#### Set of 3 Unpainted Square Shelves

Dimensions: (WxDxH)

1 x Small 200mm x 100mm x 200mm

1 x Medium 250mm x 100mm x 250mm

1 x Large 300mm x 100mm x 300mm

#### Set of 3 Stained Square Shelves

Dimensions: (WxDxH)

1 x Small 200mm x 100mm x 200mm

1 x Medium 250mm x 100mm x 250mm

1 x Large 300mm x 100mm x 300mm