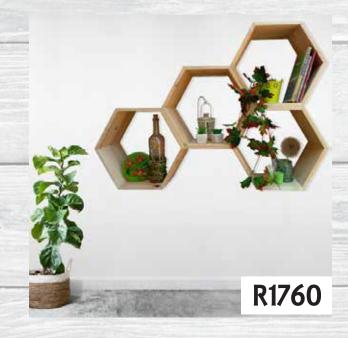

# Two-Tone Hexagon Shelves

Two-Tone colours

Choose any two colours for the perfect two-tone contrast.

Set of 6 Two-tone Hexagon
Shelves

Dimensions (W x D x H)

2 x Small - 155mm x 80mm x 175mm

3 x Medium - 310mm x 80mm x 280mm

1 x Large - 440mm x 80mm x 380mm

with a shelf

Upgrade to 120mm depth - R1650

Set of 7 Large Two-tone Hexagon Shelves

Dimensions (W x D x H)

7 x Large - 440mm x 80mm x 380mm