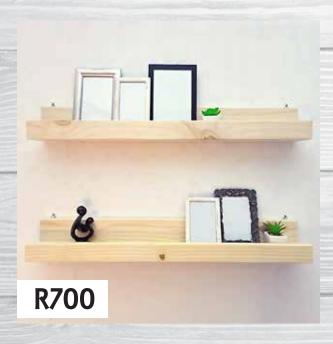

# Picture Ledges

Choose any single colour to suit your decor.

Unpainted Picture Ledge (1 meter)

Dimensions: (WxDxH)

1 x 1000mm x 100mm x 100mm

Stained - R400

Painted - R420

Set of 2 Unpainted Picture Ledges (1 meter)

Dimensions: (WxDxH)

2 x 1000mm x 100mm x 100mm

Stained - R800

Set of 2 Stained Picture Ledges (50 cm)

Dimensions: (WxDxH)

2 x 500mm x 100mm x 100mm

Unpainted - R350 Painted - R420

Set of 2 Decorative Cloud Picture Ledges (50 cm)

Dimensions: (WxDxH)

2 x 500mm x 100mm x 100mm

Stained - R500

Painted - R550

Set of 2 Decorative Cloud Picture Ledges (50 cm)

Dimensions: (WxDxH)

2 x 500mm x 100mm x 100mm

Stained - R500