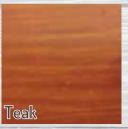

# Stained Hexagon Shelves Stain colours

Oak

Bring a touch of nature into your home with our range of beautifully stained wood shelves.

Choose any of our stain colours available to suit your existing decor.