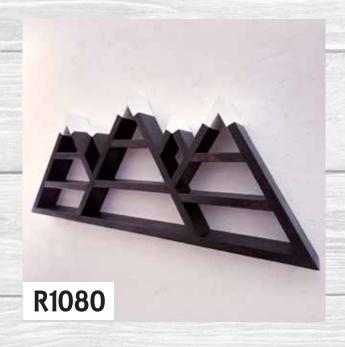

### Unpainted Mountian Shelf

Dimensions: (WxDxH)

1 x 930mm x 80mm x 400mm

R1030

Stained Mountian Shelf

Dimensions: (WxDxH)

1 x 930mm x 80mm x 400mm

Stained Mountian Shelf

Dimensions: (WxDxH)

1 x 930mm x 80mm x 400mm

### Painted Mountian Shelf

Dimensions: (WxDxH)

1 x 930mm x 80mm x 400mm

Snow Top Stained Mountian Shelf

Dimensions: (WxDxH)

 $1 \times 930$ mm  $\times 80$ mm  $\times 400$ mm

Two-tone Mountian Shelf

Dimensions: (WxDxH)

1 x 930mm x 80mm x 400mm