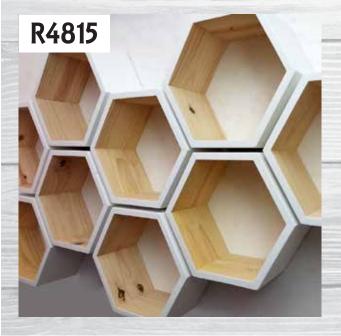

# Unpainted Hexagon Shelves

Hexagon shelves are perfect to display plants, picture frames, and, keepsakes, or keep them empty to create a stand-out wall feature.

Handmade from new 22mm thick Pine wood.

Come with hooks for easy hanging.

#### Set of 6 Unpainted Hexagon Shelves

Dimensions (W  $\times$  D  $\times$  H)

2 x Small - 155mm x 80mm x 175mm

2 x Medium - 310mm x 80mm x 280mm

2 x Large - 440mm x 80mm x 380mm

Set of 6 Large Unpainted Hexagon
Shelves

#### Set of 6 Unpainted Hexagon Shelves

Dimensions (W  $\times$  D  $\times$  H)

 $2 \times \text{Small} - 155 \text{mm} \times 80 \text{mm} \times 175 \text{mm}$ 

2 x Medium - 310mm x 80mm x 280mm

2 x Large - 440mm x 80mm x 380mm