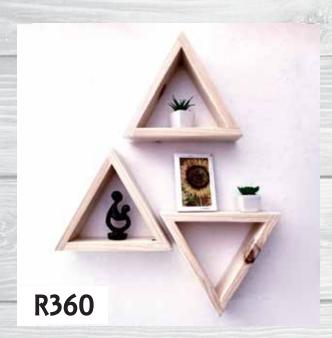

# Triangle Shelves

Choose any single colour to suit your decor.

Set of 3 Unpainted Triangle Shelves

Dimensions: (WxDxH)
3 x 300mm x 80mm x 260mm

Stained R380 Painted R400

Set of 3 Stained Triangle Shelves

Dimensions: (WxDxH)

3 x 300mm x 80mm x 260mm

Painted R400