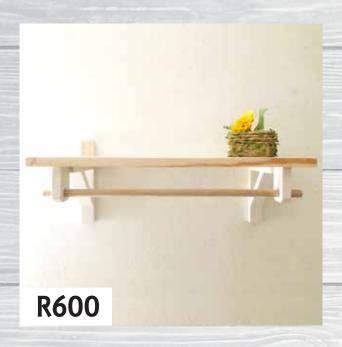

# Unpainted Floating Shelf with Steel Brackets

Dimensions: (WxDxH)

1 x 500mm x 220mm x 240mm

Stained - R535 Painted - R550

R1070

Set of 2 Stained Floating
Shelves with Steel Brackets

Dimensions: (WxDxH)

1 x 500mm x 220mm x 240mm

Unpainted - R990 Painted - R1100

Set of 2 Stained Floating
Shelves with Steel Brackets

Dimensions: (WxDxH)

1 x 500mm x 220mm x 240mm

Unpainted - R990 Painted - R1100

Set of 2 Stained Floating
Shelves with Steel Brackets