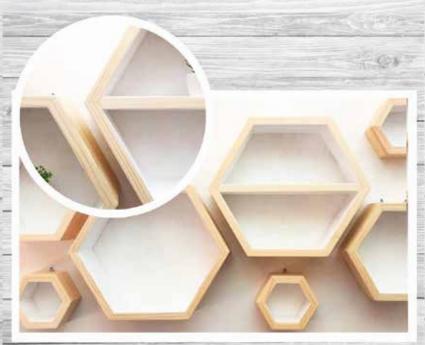

# Unpainted Hexagon Shelves

Hexagon shelves are perfect to display plants, picture frames, and, keepsakes, or keep them empty to create a stand-out wall feature.

Handmade from new 22mm thick Pine wood.

Come with hooks for easy hanging.