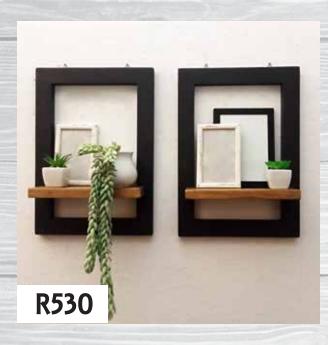

Set of 2 Small Two-tone Framed Shelves

Dimensions: (WxDxH)

2 x 300mm x 100mm x 420mm

Dimensions: (WxDxH)

2 x 300mm x 100mm x 420mm

**R530** 

Set of 2 Small Two-tone Framed Shelves

Dimensions: (WxDxH)