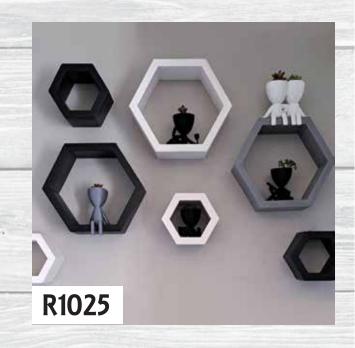

# Two-Tone Hexagon Shelves

Two-Tone colours

Choose any two colours for the perfect two-tone contrast.

Set of 6 Two-tone Hexagon
Shelves

Dimensions (W x D x H)

2 x Small - 155mm x 80mm x 175mm

3 x Medium - 310mm x 80mm x 280mm

1 x Large - 440mm x 80mm x 380mm

with a shelf

Upgrade to 120mm depth - R1650

Set of 7 Large Two-tone Hexagon Shelves

Dimensions (W x D x H)

7 x Large - 440mm x 80mm x 380mm