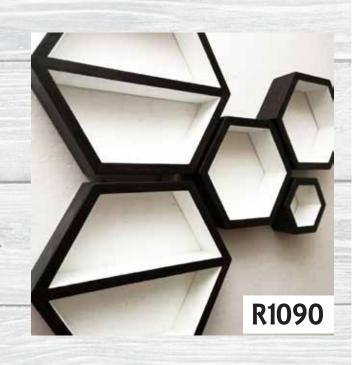

#### Set of 4 Unpainted Hexagon Shelves

Dimensions (W x D x H)

2 x Medium - 310mm x 80mm x 280mm

2 x Large - 440mm x 80mm x 380mm

Upgrade to 120mm depth - R920