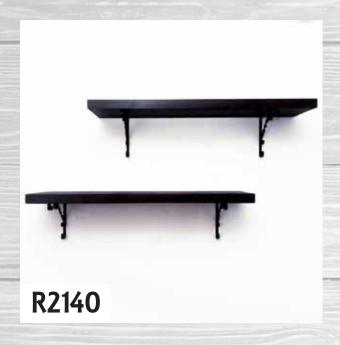

Dimensions: (WxDxH)
2 x 1000mm x 220mm x 240mm

Unpainted - R1980 Painted - R2200

Set of 2 Painted Floating
Shelves with Steel Brackets

Dimensions: (WxDxH)
2 x 1000mm x 220mm x 240mm

Unpainted - R1980 Painted - R2200