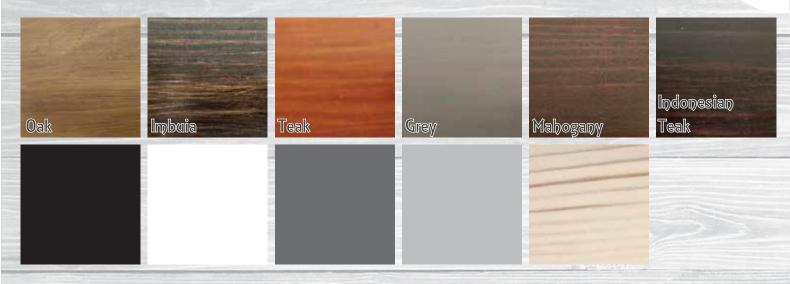

# Stained Hexagon Shelves Stain colours

Oak

Bring a touch of nature into your home with our range of beautifully stained wood shelves.

Choose any of our stain colours available to suit your existing decor.

# Painted Hexagon Shelves

Paint colours

White

Grey

Create a sophisticated look in your space with painted shelves.

Choose any of our paint colours available to suit your existing decor.

Set of 3 Painted Hexagon Shelves