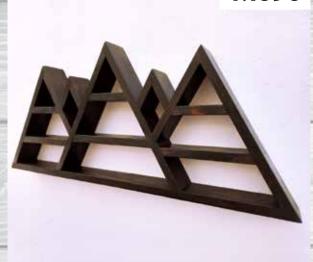

### Unpainted Mountian Shelf

Dimensions: (WxDxH)

1 x 930mm x 80mm x 400mm

R1030

Stained Mountian Shelf

Dimensions: (WxDxH)

1 x 930mm x 80mm x 400mm

Stained Mountian Shelf

### Painted Mountian Shelf

Dimensions: (WxDxH)

1 x 930mm x 80mm x 400mm

Snow Top Stained Mountian Shelf

Dimensions: (WxDxH)

 $1 \times 930$ mm  $\times 80$ mm  $\times 400$ mm

Two-tone Mountian Shelf

Dimensions: (WxDxH)