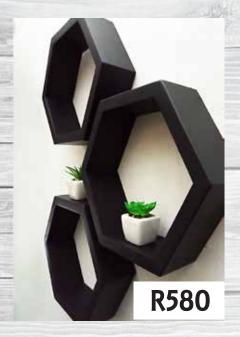

# Unpainted Hexagon Shelves

Hexagon shelves are perfect to display plants, picture frames, and, keepsakes, or keep them empty to create a stand-out wall feature.

Handmade from new 22mm thick Pine wood.

Come with hooks for easy hanging.

Set of 3 Unpainted Hexagon Shelves

Dimensions (W x D x H)

1 x Small - 155mm x 80mm x 175mm

1 x Medium - 310mm x 80mm x 280mm

1 x Large - 440mm x 80mm x 380mm

Upgrade to 120mm depth - R595