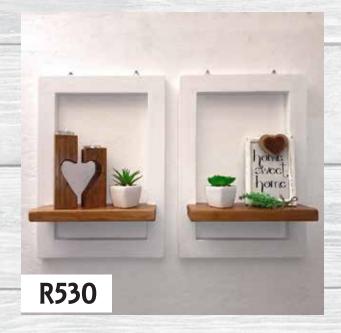

Set of 2 Small Two-tone Framed Shelves

Dimensions: (WxDxH)

2 x 300mm x 100mm x 420mm

Dimensions: (WxDxH)

2 x 300mm x 100mm x 420mm

**R530** 

Set of 2 Small Two-tone Framed Shelves

Dimensions: (WxDxH)