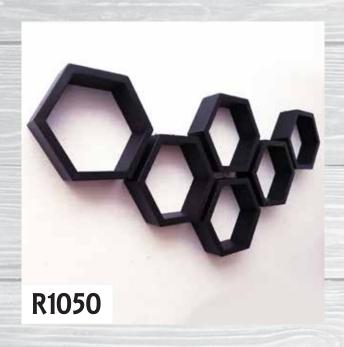

#### Set of 4 Unpainted Hexagon Shelves

Dimensions (W x D x H)

2 x Medium - 310mm x 80mm x 280mm

2 x Large - 440mm x 80mm x 380mm

Upgrade to 120mm depth - R920