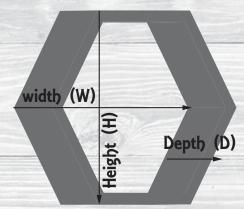

Set of 3 Unpainted Hexagon Shelves

Dimensions (W x D x H)

1 x Small - 155mm x 80mm x 175mm

1 x Medium - 310mm x 80mm x 280mm

1 x Large - 440mm x 80mm x 380mm

Upgrade to 120mm depth - R595

#### Set of 6 Unpainted Hexagon Shelves

Dimensions (W  $\times$  D  $\times$  H)

2 x Small - 155mm x 80mm x 175mm

2 x Medium - 310mm x 80mm x 280mm

2 x Large - 440mm x 80mm x 380mm

Set of 6 Large Unpainted Hexagon
Shelves