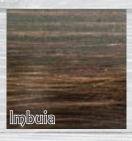

# Stained Hexagon Shelves Stain colours

Oak

Bring a touch of nature into your home with our range of beautifully stained wood shelves.

Choose any of our stain colours available to suit your existing decor.