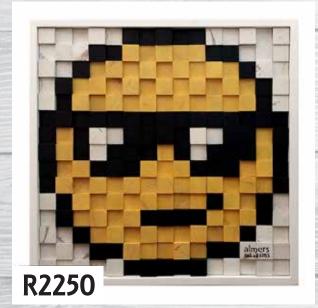

# Wood Wall Art

3D Wood Art is entirely handmade and every piece is unique.

Not only does wood art offer breath taking and appealing views it also works perfect as a sound diffuser enhancing acoustics.

Wood is sawed into segments, each block hand sanded and individually coloured. The elements are then glued into the perfect spot and sealed.

Made to order with custom colour and size options.

R4950 per square meter. Free design with custom colours.

#### Wave 3D Wall Art

Dimensions: (WxDxH)

 $3 \times 495 \text{mm} \times 80 \text{mm} \times 675 \text{mm}$ 

Mineral 3D Wall Art

Dimensions: (WxDxH)

 $1 \times 1530$ mm × 80mm × 990mm

Cool Emoji 3D Wall Art