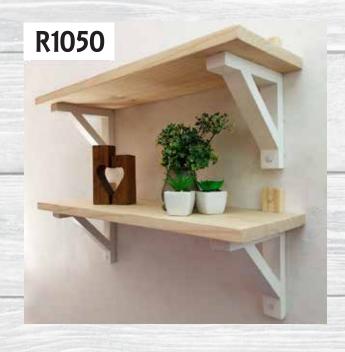

### **Box Shelves**

Choose any single or two colours to suit your decor.

Painted Rectangular Shelf Unit

Dimensions: (WxDxH)

1000mm × 100mm × 700mm

Unpainted Rectangular Shelf Unit

Dimensions: (WxDxH)

1000mm × 100mm × 700mm