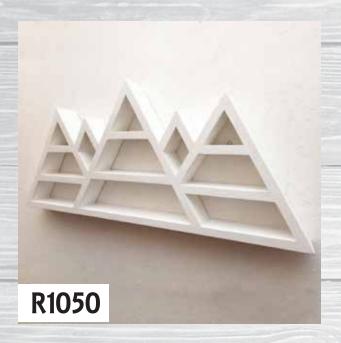

### Painted Mountian Shelf

Dimensions: (WxDxH)

1 x 930mm x 80mm x 400mm

Snow Top Stained Mountian Shelf

Dimensions: (WxDxH)

 $1 \times 930$ mm  $\times 80$ mm  $\times 400$ mm

Two-tone Mountian Shelf

Dimensions: (WxDxH)