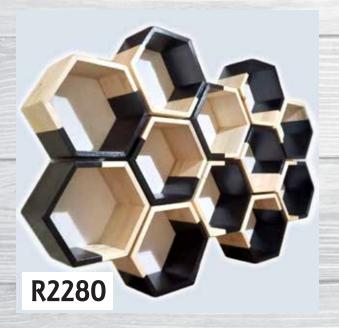

#### Set of 10 Two-tone Hexagon Shelves

Dimensions (W x D x H)

4 x Small - 155mm x 80mm x 175mm

4 x Medium - 310mm x 80mm x 280mm

2 x Large - 440mm x 80mm x 380mm

Upgrade to 120mm depth - R2590