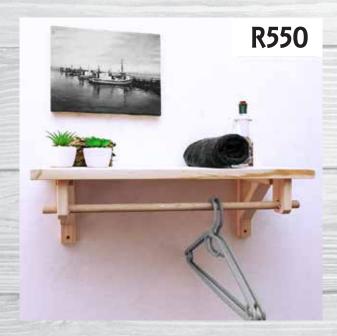

#### Two-Tone Single shelf with a rod

Dimensions: (WxDxH)

1 x 650mm x 250mm x 260mm

Unpainted - R550

Stained - R570

Painted - R590

Set of 2 Unpainted Shelves with hanging rods

Dimensions: (WxDxH)

2 x 650mm x 250mm x 260mm

Unpainted Shelf with a rod

Dimensions: (WxDxH)

1 x 650mm x 250mm x 260mm