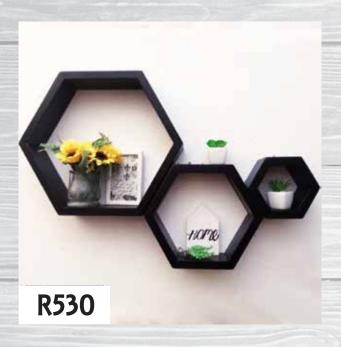

#### Set of 3 Unpainted Hexagon Shelves

Dimensions (W x D x H)

1 x Small - 155mm x 80mm x 175mm

1 x Medium - 310mm x 80mm x 280mm

1 x Large - 440mm x 80mm x 380mm

Upgrade to 120mm depth - R755