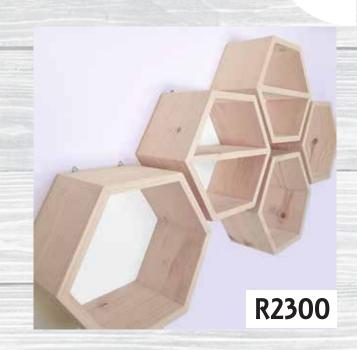

#### Set of 3 Unpainted Hexagon Shelves

Dimensions (W x D x H)

1 x Small - 155mm x 80mm x 175mm

1 x Medium - 310mm x 80mm x 280mm

1 x Large - 440mm x 80mm x 380mm

Upgrade to 120mm depth - R755

#### Set of 4 Unpainted Hexagon Shelves

Dimensions (W x D x H)

2 x Medium - 310mm x 80mm x 280mm

2 x Large - 440mm x 80mm x 380mm

Upgrade to 120mm depth - R920