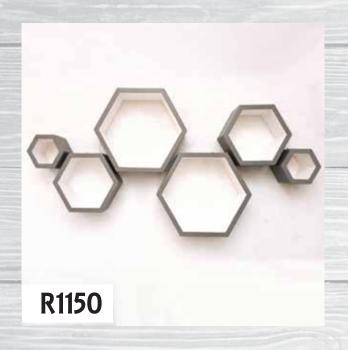

#### Set of 7 Painted Hexagon Shelves

Dimensions (W x D x H)

4 x Small - 155mm x 80mm x 175mm

3 x Medium - 310mm x 80mm x 280mm

Upgrade to 120mm depth - R1505

#### Set of 7 Painted Hexagon Shelves

Dimensions (W x D x H)

3 x Small - 155mm x 80mm x 175mm

2 x Medium - 310mm x 80mm x 280mm

2 x Large - 440mm x 80mm x 380mm

with a Shelf

Upgrade to 120mm depth - R1855