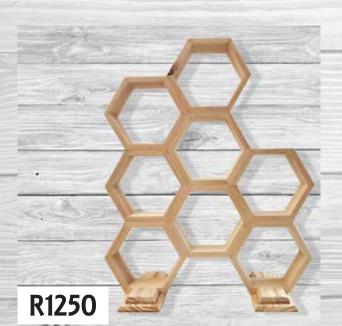

Upgrade to 120mm depth - R1190

Set of 7 Large Unpainted Hexagon
Shelves

Dimensions (W x D x H)

7 x Large - 440mm x 80mm x 380mm

Set of 5 Medium Unpainted Hexagon
Shelves

Dimensions (W x D x H)

5 x Medium - 310mm x 80mm x 280mm