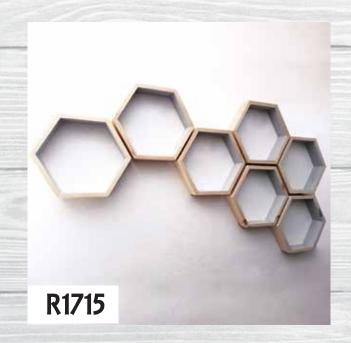

#### Set of 6 Unpainted Hexagon Shelves

Dimensions (W  $\times$  D  $\times$  H)

 $2 \times \text{Small} - 155 \text{mm} \times 80 \text{mm} \times 175 \text{mm}$ 

2 x Medium - 310mm x 80mm x 280mm

2 x Large - 440mm x 80mm x 380mm

#### Set of 4 Unpainted Hexagon Shelves

Dimensions (W x D x H)

2 x Medium - 310mm x 80mm x 280mm

2 x Large - 440mm x 80mm x 380mm

Upgrade to 120mm depth - R920