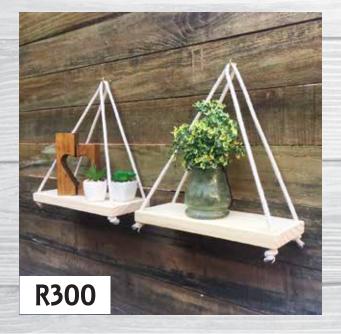

# Rope Shelves

Choose any single colour to suit your decor.

Set of 2 Painted Rope Shelves

Dimensions: (WxDxH)

2 x 300mm x 120mm x 380mm

Unpainted R150 each Stained R160 each Painted R175 each

Rope colours depends on availability

Set of 2 Unpainted Rope Shelves

Dimensions: (WxDxH)

2 x 300mm x 120mm x 380mm