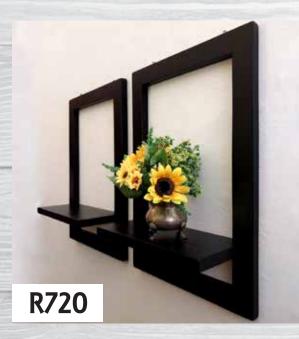

#### Set of 3 Two-tone Framed Shelves

Dimensions: (WxDxH)

1 x 300mm x 100mm x 420mm

1 x 370mm x 150mm x 560mm

1 x 450mm x 200mm x 700mm

Set of 2 Medium Painted Framed Shelves

Dimensions: (WxDxH)

2 x 370mm x 150mm x 560mm