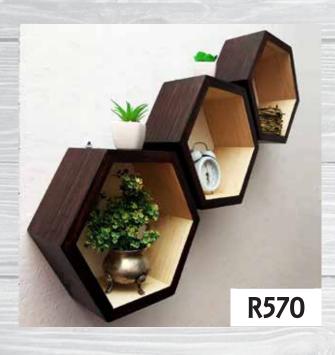

#### Set of 6 Medium Stained Hexagon Shelves

Dimensions (W x D x H)

4 x Medium - 310mm x 80mm x 280mm

2 x Medium - 310mm x 80mm x 280mm

with a shelf

Upgrade to 120mm depth - R1540

Set of 3 Large Stained Hexagon
Shelves

Dimensions (W x D x H)

5 x Large - 440mm x 80mm x 380mm

Set of 3 Medium Stained Hexagon **Shelves** 

Dimensions (W  $\times$  D  $\times$  H)  $3 \times Medium - 310mm \times 80mm \times 280mm$ 

Upgrade to 120mm depth - R720