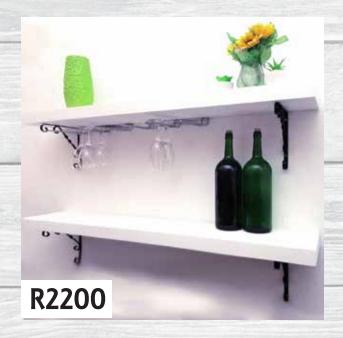

Dimensions: (WxDxH)
2 x 1000mm x 220mm x 240mm

Unpainted - R1980 Painted - R2200

Set of 2 Painted Floating
Shelves with Steel Brackets

Dimensions: (WxDxH)
2 x 1000mm x 220mm x 240mm

Unpainted - R1980 Painted - R2200

Optional Wine Glass Holder R120 each

If you require some additional storage or need to create a stunning display our solid wood floating shelves are made from 45mm thick solid wood.

The decorative steel brackets can support up to 15KG per pair. Talk to us about custom options.