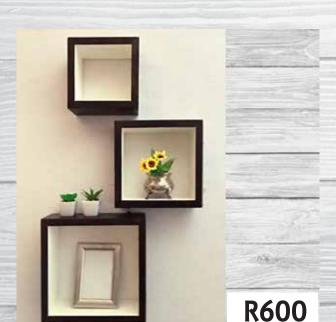

#### Set of 3 Stained Square Shelves

Dimensions: (WxDxH)

1 x Small 200mm x 100mm x 200mm

1 x Medium 250mm x 100mm x 250mm

1 x Large 300mm x 100mm x 300mm

# Set of 3 Medium Painted Square Shelves

Dimensions: (WxDxH)

3 x Medium 250mm x 100mm x 250mm