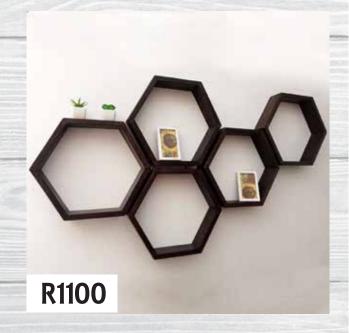

#### Set of 6 Unpainted Hexagon Shelves

Dimensions (W  $\times$  D  $\times$  H)

2 x Small - 155mm x 80mm x 175mm

2 x Medium - 310mm x 80mm x 280mm

2 x Large - 440mm x 80mm x 380mm

Set of 6 Large Unpainted Hexagon
Shelves

#### Set of 6 Unpainted Hexagon Shelves

Dimensions (W  $\times$  D  $\times$  H)

 $2 \times \text{Small} - 155 \text{mm} \times 80 \text{mm} \times 175 \text{mm}$ 

2 x Medium - 310mm x 80mm x 280mm

2 x Large - 440mm x 80mm x 380mm

Upgrade to 120mm depth - R1190

Set of 7 Large Unpainted Hexagon
Shelves

Dimensions (W x D x H)

7 x Large - 440mm x 80mm x 380mm

Set of 5 Medium Unpainted Hexagon
Shelves

Dimensions (W x D x H)

5 x Medium - 310mm x 80mm x 280mm