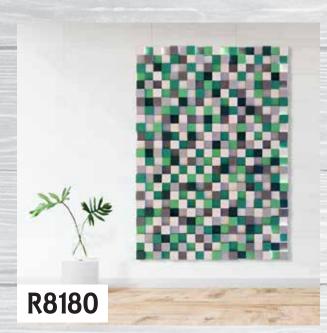

#### Forrest 3D Wall Art

Dimensions: (WxDxH)

1 x 1080mm x 80mm x 1530mm

Large Forrest 3D Wall Art

Dimensions: (WxDxH)

1 x 1960mm x 80mm x 1820mm

Raw Gold 3D Wall Art

Dimensions: (WxDxH)