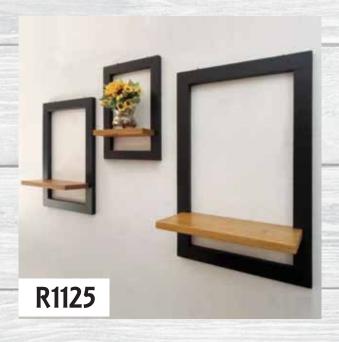

#### Set of 3 unpainted Framed Shelves

Dimensions: (WxDxH)

1 x 300mm x 100mm x 420mm

1 x 370mm x 150mm x 560mm

1 x 450mm x 200mm x 700mm

Set of 3 Medium Two-tone Framed Shelves

Dimensions: (WxDxH)

3 x 370mm x 150mm x 560mm