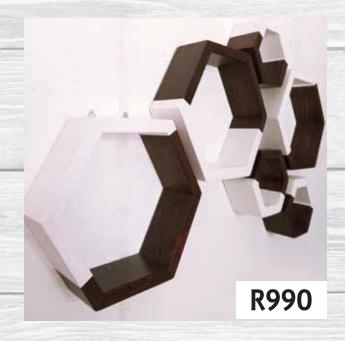

#### Set of 6 Two-tone Hexagon Shelves

Dimensions (W x D x H)

3 x Small - 155mm x 80mm x 175mm

3 x Medium - 310mm x 80mm x 280mm

Upgrade to 120mm depth - R1440

**R990** 

Set of 6 Two-tone Hexagon Shelves

Dimensions (W x D x H)

3 x Small - 155mm x 80mm x 175mm

3 x Medium - 310mm x 80mm x 280mm

Set of 3 Medium Two-tone
Hexagon Shelves

Dimensions (W x D x H)

3 x Medium - 310mm x 80mm x 280mm

Upgrade to 120mm depth - R825