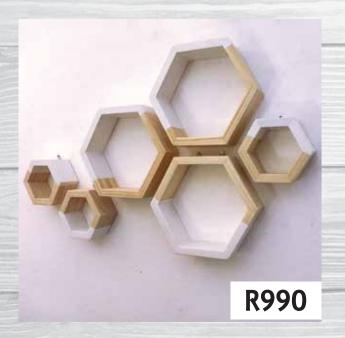

#### Set of 6 Two-tone Hexagon Shelves

Dimensions (W x D x H)

3 x Small - 155mm x 80mm x 175mm

3 x Medium - 310mm x 80mm x 280mm

Upgrade to 120mm depth - R1440

**R990** 

Set of 6 Two-tone Hexagon Shelves

Dimensions (W x D x H)